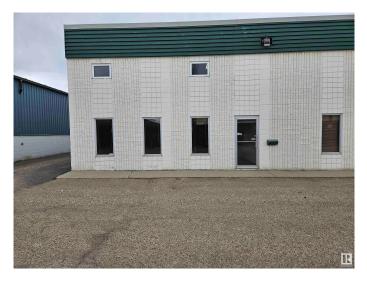

#### \$0

0 Bedroom, 0.00 Bathroom, Industrial on 0.00 Acres

High Park Industrial, Edmonton, AB

Excellent location. Total bay area of 1281 +/sq. ft., plus 430 sq. ft. of mezzanine area. Front office and rear warehouse space. Washroom, Overhead heater in the warehouse area and furnace for office area. 4 energized parking spots. grade level with 14x 14 ft overhead door. Easy access to 156 str, and 111 ave. Move-in immediate