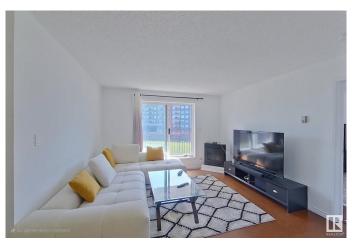

#### \$169,000

2 Bedroom, 2.00 Bathroom, 782 sqft Condo / Townhouse on 0.00 Acres

Queen Mary Park, Edmonton, AB

Pleasantly updated 2 bedroom, 2 bathoom condo overlooks a Sunny Park in downtown Queen Mary Park. Located on the third floor this well maintainted building is close to shopping, restaurants and public transportation. Large master bedroom with walk through closet and separate ensuite. 2nd bedroom is also a very good size. Brightly painted with clean bright walls. Spacious living room with corner gas fireplace. Southfacing Balcony overlooking the park is private. Assigned parking stall #269. Newer washer and dryer. Galley Kitchen with all appliances. Move in ready. Condo Fees are \$402 and include heat and water.