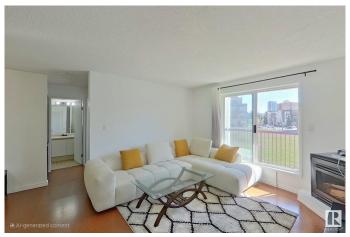

#### \$169,000

2 Bedroom, 2.00 Bathroom, 782 sqft Condo / Townhouse on 0.00 Acres

Queen Mary Park, Edmonton, AB

Pleasantly updated 2 bedroom, 2 bathoom condo overlooks a Sunny Park in downtown Queen Mary Park. Located on the third floor this well maintainted building is close to shopping, restaurants and public transportation. Large master bedroom with walk through closet and separate ensuite. 2nd bedroom is also a very good size. Brightly painted with clean bright walls. Spacious living room with corner gas fireplace. Southfacing Balcony overlooking the park is private. Assigned parking stall #269. Newer washer and dryer. Galley Kitchen with all appliances. Move in ready. Condo Fees are \$402 and include heat and water.