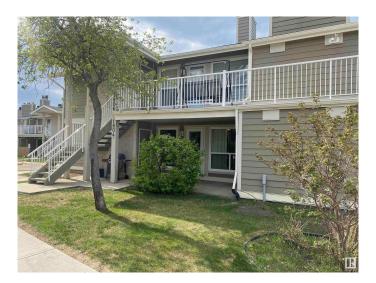

## \$199,888

2 Bedroom, 1.00 Bathroom, 1,031 sqft Condo / Townhouse on 0.00 Acres

Skyrattler, Edmonton, AB

Welcome to this spacious 2-bedroom + den, 1-bathroom lower-level end unit carriage home, just a short walk from the scenic Blackmud Creek Ravine! Step into a bright and inviting living area complete with an electric fireplaceâ€"perfect for cozy evenings. Just off the entrance, you'll find a large den featuring built-in shelving, ideal for a home office, library, or creative space. The kitchen includes a generous walk-in pantry, providing plenty of storage. Down the hall, you'll find convenient in-suite laundry and two comfortable bedrooms. The primary bedroom is very spacious, and both bedrooms are equipped with walk-in closets. The unit also comes with one assigned parking stall for your convenience. Fantastic opportunity whether you're a first-time home buyer or an investor!

### **Exterior**

Exterior Wood, Fiber Cement, Stucco

Exterior Features Playground Nearby, Public Transportation, Schools, Shopping Nearby,

See Remarks

Roof Fiberglass

Construction Wood, Fiber Cement, Stucco