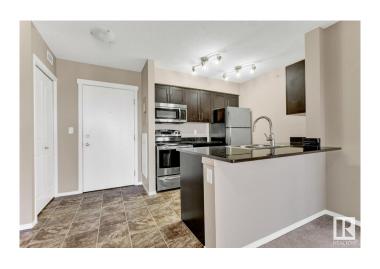

#### Interior

Interior Features ensuite bathroom

Appliances Dishwasher-Built-In, Dryer, Microwave Hood Fan, Refrigerator,

Stove-Electric, Washer

Heating Baseboard, Electric