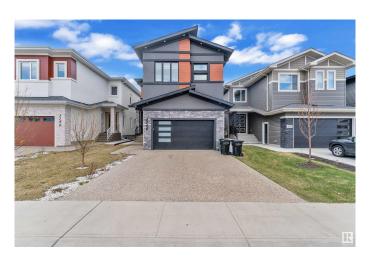

# \$940,000 - 1744 18 Street, Edmonton

MLS® #E4434140

#### \$940.000

7 Bedroom, 5.00 Bathroom, 3,052 sqft Single Family on 0.00 Acres

Laurel, Edmonton, AB

This beautiful property offers everything you've been looking for in your dream home. Step inside to a bright, open-to-above family room that sets a grand tone from the moment you enter. The main floor features a bedroom and full bath, ideal for guests or multi-generational living. Upstairs, you'll find four spacious bedrooms, each with its own bathroom â€" including two master suites! A convenient loft and upstairs laundry room complete the upper level. The basement includes three generously sized bedrooms, a full bathroom, a family room with an electric fireplace, and private entry â€" perfect for extended family. This is a must-see home that combines luxury and function.

#### **Essential Information**

MLS® # E4434140 Price \$940,000

Bedrooms 7

Bathrooms 5.00

Full Baths 5

Square Footage 3,052

Acres 0.00

Year Built 2023

#### **Exterior**

Exterior Wood, Stucco

Exterior Features Airport Nearby, Golf Nearby, Playground Nearby, Schools, Shopping

Nearby

Roof Asphalt Shingles

Construction Wood, Stucco

Foundation Concrete Perimeter