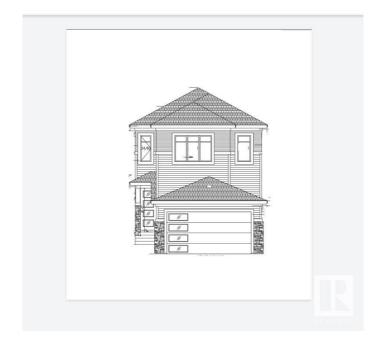

#### \$615,000

3 Bedroom, 3.00 Bathroom, 2,119 sqft Single Family on 0.00 Acres

Crystal Creek\_LEDU, Leduc, AB

Step into this stunning two-storey home in Leduc, designed for both style and comfort. The main floor boasts a bright and inviting living room with cozy fireplace, a spacious dining area, and a sleek kitchen. A versatile den, a 3-piece bathroom, and a mudroom add to the home's practicality. Upstairs, a bonus room with a fireplace provides the perfect space for relaxation. The upper level also includes a laundry room, a 4-piece bathroom, two well-sized bedrooms, and a luxurious primary suite with a walk-in closet and a spa-like 5-piece ensuite. Thoughtfully designed for modern living, this home is a must-see! Photos are of a completed show home and are for representation only. Selections can be customized

#### **Essential Information**

MLS® # E4433937 Price \$615,000

Bedrooms 3

Bathrooms 3.00

Full Baths 3

Square Footage 2,119

Acres 0.00

Year Built 2025