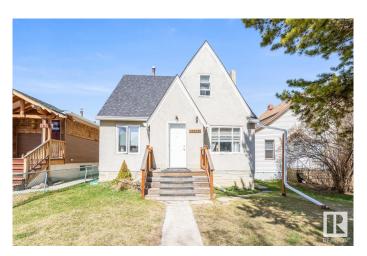

# \$399,900 - 10434 69 Avenue, Edmonton

MLS® #E4433731

# \$399,900

4 Bedroom, 3.00 Bathroom, 1,199 sqft Single Family on 0.00 Acres

Allendale, Edmonton, AB

Please book showings Monday, Tuesday, Thursday Fridays between 5-730 pm. Saturday and sundays 1030am- 1pm. Upstairs tenants are leaving May 31st and basement tenants would like to stay. Upstairs was paying \$1800 with the basement tenant paying \$900 with a 60/40 split on utilities.

Type Single Family

Sub-Type Detached Single Family

Style 1 and Half Storey

Status Active

#### **Exterior**

Exterior Wood, Stucco

Exterior Features Fenced, Flat Site, Playground Nearby, Public Swimming Pool, Public

Transportation, Schools, Shopping Nearby

Roof Asphalt Shingles

Construction Wood, Stucco