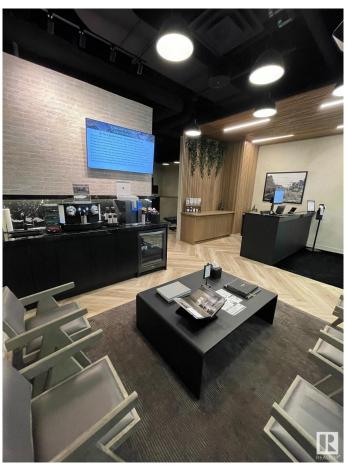

#### \$299,999

0 Bedroom, 0.00 Bathroom, Business on 0.00 Acres

Downtown (Edmonton), Edmonton, AB

Looking for a practice you will love? Your opportunity to own one of Edmonton's original chiro clinics! Newly renovated in prestigious Ice District with stunning interior designed by Lauren Kyle McDavid, this successful, evidence-based practice earns a healthy revenue stream in a low-stress, enjoyable practice. Two built-in Ergostyle ES2000 Gen II Auto Cocking Thoracic, lumbar, and pelvic drops, cervical toggle with Super Silent Compressor. Fully automated Atlas EMR fob in Patient Calling System with Visual and Audio display. Seamless direct billing Enhanced patient experience refreshment area. Currently only open 3 to 4 half-days ramp up the hours and double/triple the numbers with little effort. High patient retention. Attractive lease.