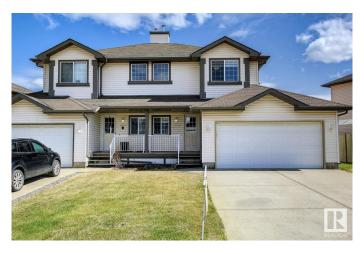

#### \$425.000

3 Bedroom, 1.50 Bathroom, 1,145 sqft Single Family on 0.00 Acres

Ellerslie, Edmonton, AB

Don't miss out on this amazing property at a great location and with a big open front! Single family half-duplex home with an oversized double garage, big driveway with four car or RV parking space, features 3 bedrooms and a cozy corner fireplace. Recent upgrades include new carpet, new window covering, new paint, maintenance free landing and deck. Unfinished basement waiting for your final touchs. Very close to bus route for Century Park and big park/playground and close to all amenties including schools, public transportation, parks, shopping, restaurants, and ANTHONY HENDAY.

### **Essential Information**

MLS® # E4433582 Price \$425,000

Bedrooms 3

Bathrooms 1.50

Full Baths 1

Half Baths 1

Square Footage 1,145 Acres 0.00

Year Built 2005

Type Single Family

Sub-Type Half Duplex

Style 2 Storey
Status Active