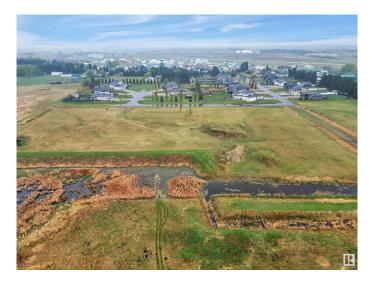

#### \$299,000

0 Bedroom, 0.00 Bathroom, Land Commercial on 0.00 Acres

Annexation - 92, Wetaskiwin, AB

The perfect opportunity to Develop in Wetaskiwin! Lots of opportunity with this land of 6.84 Acres! Zoning is Direct Control, Have similar Estate Homes with in the same area or pitch your new idea to the City of Wetaskiwin! Possibilities are Endless