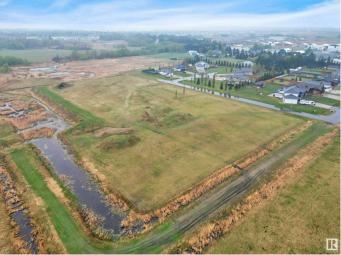

#### \$299,000

0 Bedroom, 0.00 Bathroom, Land Commercial on 0.00 Acres

Annexation - 92, Wetaskiwin, AB

The perfect opportunity to Develop in Wetaskiwin! Lots of opportunity with this land of 6.84 Acres! Zoning is Direct Control, Have similar Estate Homes with in the same area or pitch your new idea to the City of Wetaskiwin! Possibilities are Endless