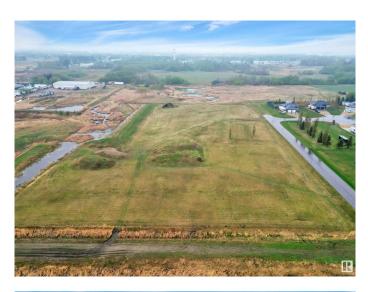

#### \$299,000

0 Bedroom, 0.00 Bathroom, Land Commercial on 0.00 Acres

Annexation - 92, Wetaskiwin, AB

The perfect opportunity to Develop in Wetaskiwin! Lots of opportunity with this land of 6.84 Acres! Zoning is Direct Control, Have similar Estate Homes with in the same area or pitch your new idea to the City of Wetaskiwin! Possibilities are Endless