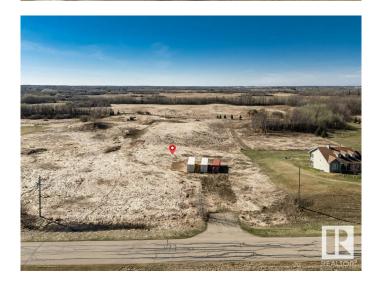

#### \$279,900

0 Bedroom, 0.00 Bathroom, Rural on 2.87 Acres

Rutherford (Leduc County), Rural Leduc County, MB

Welcome to Rutherford Estates in the Leduc County! PRIME 2.87-Acre Rural WALKOUT BASEMENT Lot – Endless Development Potential! Discover the perfect opportunity to build your dream home or develop a private retreat on this sprawling 2.87-acre rural lot, ideally situated in a highly sought-after location. Offering the best of both worldsâ€"peaceful country living with convenient access to nearby amenitiesâ€"this vacant parcel provides a blank canvas for your vision. Whether you're looking to build a custom estate, a hobby farm or shop, this property has the space and setting to make it happen. Surrounded by natural beauty and mature trees, the lot offers plenty of privacy, ample room for gardens, workshops, or additional outbuildings, and enough space to accommodate a spacious home with attached or detached garage, guest house, or even recreational features like a pool or riding arena! GREAT VALUE AND LOCATION!