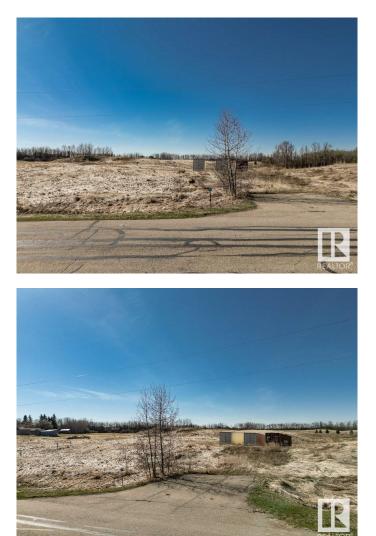

#### \$279,900

0 Bedroom, 0.00 Bathroom, Rural on 2.87 Acres

Rutherford (Leduc County), Rural Leduc County, MB

Welcome to Rutherford Estates in the Leduc County! PRIME 2.87-Acre Rural WALKOUT BASEMENT Lot – Endless Development Potential! Discover the perfect opportunity to build your dream home or develop a private retreat on this sprawling 2.87-acre rural lot, ideally situated in a highly sought-after location. Offering the best of both worldsâ€"peaceful country living with convenient access to nearby amenitiesâ€"this vacant parcel provides a blank canvas for your vision. Whether you're looking to build a custom estate, a hobby farm or shop, this property has the space and setting to make it happen. Surrounded by natural beauty and mature trees, the lot offers plenty of privacy, ample room for gardens, workshops, or additional outbuildings, and enough space to accommodate a spacious home with attached or detached garage, guest house, or even recreational features like a pool or riding arena! GREAT VALUE AND LOCATION!