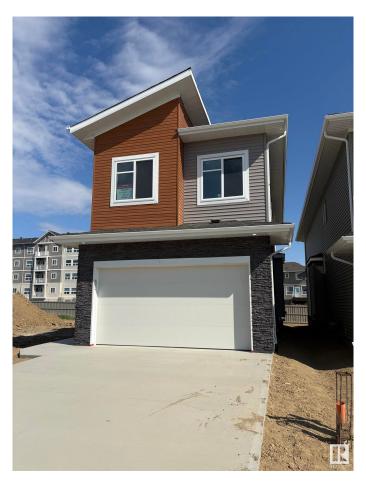

# \$649,000 - 3160 Magpie Way, Edmonton

MLS® #E4433292

#### \$649,000

4 Bedroom, 4.00 Bathroom, 2,300 sqft Single Family on 0.00 Acres

Starling, Edmonton, AB

BRAND NEW HOUSE with 5 bedrooms 4 full bathrooms, open to above, side entrance and many more. This beautiful house offers bedroom and full bath at main floor. Nice cozy kitchen and spice kitchen. Open to above family room and side entrance for basement. Four good sized bedrooms and 3 full baths upstairs, two bedrooms have attached bathrooms. laundry is also upstairs. Bonus room at this floor makes this house complete. Don't miss this hose.

Built in 2025

MLS® # E4433292 Price \$649,000

Bedrooms 4

Bathrooms 4.00

Full Baths 4

Square Footage 2,300 Acres 0.00 Year Built 2025

Type Single Family

Sub-Type Detached Single Family

Style 2 Storey
Status Active

Address 3160 Magpie Way

Area Edmonton

Subdivision Starling

City Edmonton
County ALBERTA

Province AB

Postal Code T5S 0V4

#### **Exterior**

Exterior Wood, Vinyl

Exterior Features Golf Nearby, Playground Nearby, Schools, Shopping Nearby

Roof Asphalt Shingles

Construction Wood, Vinyl

Foundation Concrete Perimeter