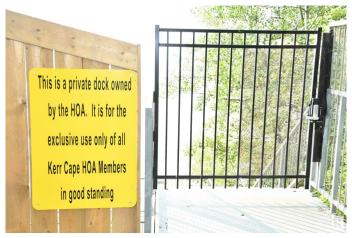

### \$149,900

0 Bedroom, 0.00 Bathroom, Rural on 2.50 Acres

Kerr Cape Estates, Rural Leduc County, AB

A RARITY! Opportunities like this don't come very often! 2.5 ACRES OF TREED PRIVACY IN KERR CAPE ESTATES which is a locality in Sundance Beach and situated nearby to the villages of Sundance and Itaska Beach. Located one block off the lake with members (for a HOA fee) having access to a private beach, community dock and boat slip. Carve out your spot on this fully treed property and enjoy lake style living! Quick possession can be yours.

### **Additional Information**

Date Listed April 27th, 2025

Days on Market 77

Zoning Zone 95

HOA Fees 300

HOA Fees Freq. Annually

DATA IS DEEMED RELIABLE BUT IS NOT GUARANTEED ACCURATE BY THE REALTORS® ASSOCIATION OF EDMONTON. COPYRIGHT 2025 BY THE REALTORS® ASSOCIATION OF EDMONTON. ALL RIGHTS RESERVED. Trademarks are owned or controlled by the Canadian Real Estate Association (CREA) and identify real estate professionals who are members of CREA (REALTOR®, REALTORS®) and/or the quality of services they provide (MLS®, Multiple Listing Service®)