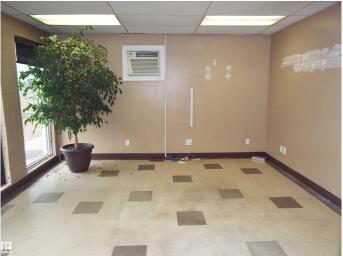

#### \$1,400,000

0 Bedroom, 0.00 Bathroom, Industrial on 0.00 Acres

East Industrial\_LEDU, Leduc, AB

Total of 9100 sq ft on 1.28 acres. Concrete block building with addition for storage. Approximately 4900 sq ft of heated shop space with two 16 x 16 ft overhead doors & one 12 x 16 ft overhead door. Two levels of offices with reception area & board room. 950 sq ft heated storage, 1250 sq ft of cold storage. Fenced yard (except for cross fence with adjoining property which is also for sale). Well packed gravel yard, ideal for heavy user. 208 Volt, 400 amp, 3 phase power. Immediate possession available. Adjoining parcel of 1.3 acres with 7521 sq ft building also for sale. E4433230.