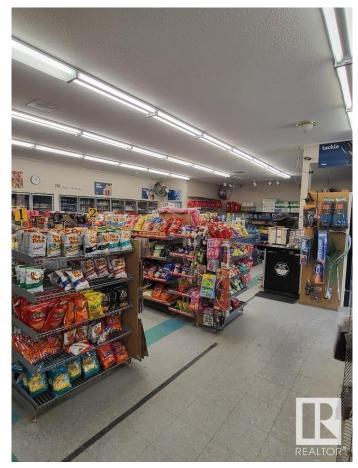

### \$1,490,000

0 Bedroom, 0.00 Bathroom, Business with Property on 0.00 Acres

None, Rural St. Paul County, AB

BE YOUR OWN BOSS! GAS STATION & GROCERY W/ LIQUOR STORE. FULLY RENOVATED STORE & HOUSE. 1300 SQFT HOUSE W/ DBL GARAGE AT BACK OF STORE. A THRIVING BUSINESS WITH GREAT POTENTIAL FOR GROWTH. SHOWING EXCELLENT RETURN WITH ACTIVE CLIENTELE. THIS IS A VERY BUSY STORE. OPEN 8AM - 9 PM (MON - FRI) / 9AM-7PM (SAT-SUN). A GOLDEN OPPOTUNITY! HWY 866 NORTH OF HWY 28 W OF HWY 36. 50 KM