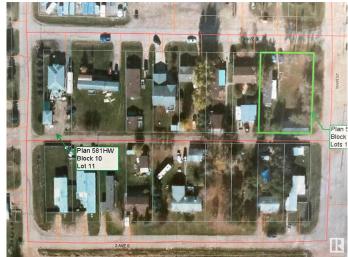

#### \$119,900

1 Bedroom, 1.00 Bathroom, 1,064 sqft Single Family on 0.04 Acres

Grassland, Grassland, AB

Located in the Hamlet of Grassland, Alberta. Offering a double lot 146.9 m sq. total Lanscaped lot has mature trees. Serviced with town water. Property has power and two tank septic system. The older shop building has a concrete floor. Older 1974, 1055 sq ft 76x 14 mobile on property has had water damage. You could potential fix or remove completely. You decide!

# **Community Information**

Address 5003 49 Ave
Area Grassland

Subdivision Grassland
City Grassland
County ALBERTA

Province AB

Postal Code T0V 1V0