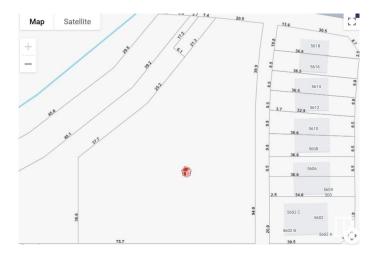

### \$735,000

0 Bedroom, 0.00 Bathroom, Land Commercial on 0.00 Acres

Garden Meadows, Wetaskiwin, AB

Rare development opportunity. 1.33 Acres of high-density multi-family development land zoned R4 allowing up to 6 storeys of development in the Northeast quadrant of Wetaskiwin's Garden Meadows subdivision. The October 2024 CMHC rental market summary notes a 2.4% vacancy rate, with recent population growth since the census of 12,594 in 2021. The city has lacked new multi-unit housing options in recent years. Wetaskiwin's economy is driven by a mix of agriculture, manufacturing and warehousing, with a retail sector. Recent growth has seen 42 new business openings in 2023, and 27 business openings in 2024 adding new employment. The site is well positioned within walking distance to Norwood Elementary, Wetaskiwin Composite High School, Wetaskiwin Recreation Complex, and 50th Ave, the main avenue serving Wetaskiwin's Old Town where you'll find City Hall, rich with heritage, amenities, and services. The Garden Meadows neighbourhood is known as the newer & quieter side of Wetaskiwin containing new SF homes.

## **Community Information**

Address 4604 56 Avenue

Area Wetaskiwin

Subdivision Garden Meadows

City Wetaskiwin
County ALBERTA

Province AB

Postal Code T9A 3S5