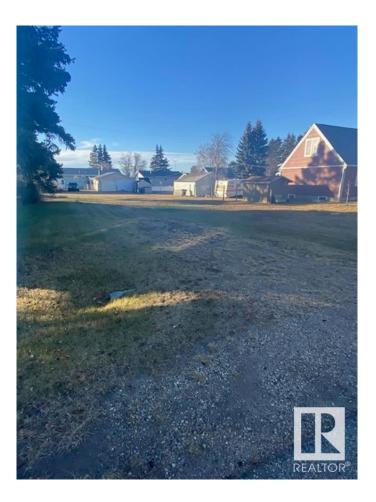

#### \$80,000

0 Bedroom, 0.00 Bathroom, Single Family on 0.00 Acres

Josephburg, Josephburg, AB

Vacant Lot in the hamlet of Josephburg. Only minutes to Fort Saskatchewan (6.5 km west). Utilities such as power, gas, water & sewer are at the lot because a house was there previously and has since been removed. Items currently sitting on the lot are not included in the sale (Unless negotiated into the deal). The lot size is 60' x 120' or 18.3m x 36.6m. This is your opportunity to build your DREAM home in the lovely community of Josephburg. The best of both worlds - live in a small community and enjoy all the city amenities of Fort Saskatchewan.

## Exterior

Exterior Features Back Lane, Flat Site, Playgro