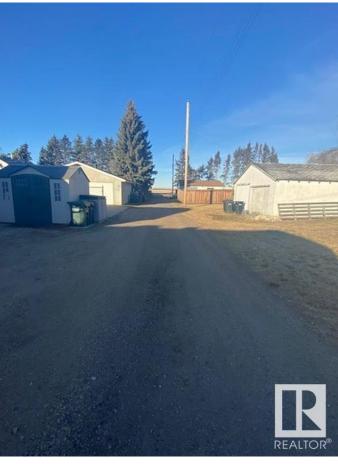

#### \$80,000

0 Bedroom, 0.00 Bathroom, Single Family on 0.00 Acres

Josephburg, Josephburg, AB

Vacant Lot in the hamlet of Josephburg. Only minutes to Fort Saskatchewan (6.5 km west). Utilities such as power, gas, water & sewer are at the lot because a house was there previously and has since been removed. Items currently sitting on the lot are not included in the sale (Unless negotiated into the deal). The lot size is 60' x 120' or 18.3m x 36.6m. This is your opportunity to build your DREAM home in the lovely community of Josephburg. The best of both worlds - live in a small community and enjoy all the city amenities of Fort Saskatchewan.

## Exterior

Exterior Features Back Lane, Flat Site, Playgro