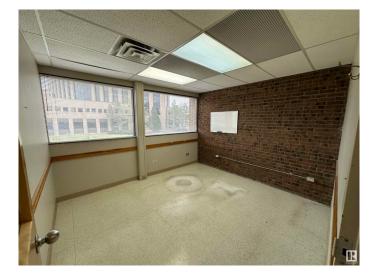

### \$240,000

0 Bedroom, 0.00 Bathroom, Office on 0.00 Acres

South Lethbridge City, Lethbridge, AB

COURT ORDERED SALE. Fully Developed Unit: Includes several offices, open work area and reception. Central Location: Conveniently situated in the heart of downtown, the property offers immediate access to a wide range of nearby amenities, including restaurants, shops, professional services, and public transit. Functionality: Property can uniquely accommodate a wide variety of professional users. Elevator Serviced Building and professionally managed property.