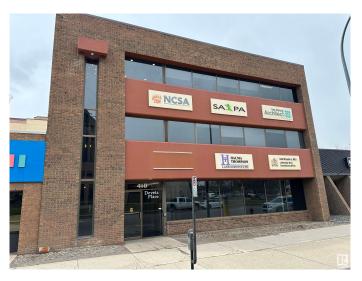

# \$240,000 - 200 410 Stafford Drive, Lethbridge

MLS® #E4432786

### \$240,000

0 Bedroom, 0.00 Bathroom, Office on 0.00 Acres

South Lethbridge City, Lethbridge, AB

COURT ORDERED SALE. Fully Developed Unit: Includes several offices, open work area and reception. Central Location: Conveniently situated in the heart of downtown, the property offers immediate access to a wide range of nearby amenities, including restaurants, shops, professional services, and public transit. Functionality: Property can uniquely accommodate a wide variety of professional users. Elevator Serviced Building and professionally managed property.