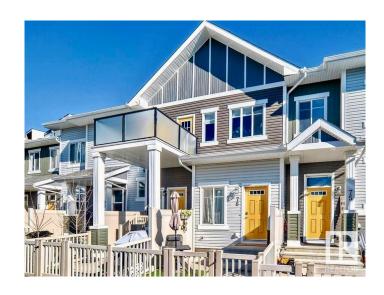

# \$259,900 - 76 2905 141 Street, Edmonton

MLS® #E4432464

### \$259,900

2 Bedroom, 1.00 Bathroom, 816 sqft Condo / Townhouse on 0.00 Acres

Chappelle Area, Edmonton, AB

Welcome to this beautiful and versatile open-concept townhome. This near-perfect condition home includes a spacious living room, modern kitchen with island, 2 bedrooms, bathroom, and lots of room for storage space. Some high-quality finishes include an updated entrance glass rail, stainless steel appliances, and laminate flooring. There's also main-level laundry, a private front yard, an attached 2-car tandem garage and plus low condo fees! You will be close to a beautiful golf course and also have access to Chappelle Gardens exclusive amenities, recreation centre, skating rink, etc. Conveniently walking distance from serene ponds, community gardens, and walking paths, plus easy access to schools, public transit & Henday. This is a great investment and listed to sell!

## **Community Information**

Address 76 2905 141 Street

Area Edmonton

Subdivision Chappelle Area

City Edmonton
County ALBERTA

Province AB

Postal Code T6W 3M4

**Amenities** 