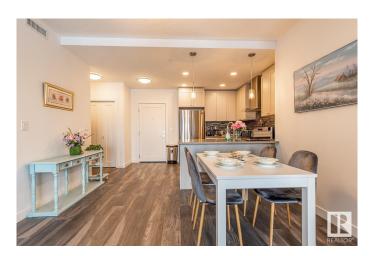

## \$399,000

2 Bedroom, 2.00 Bathroom, 903 sqft Condo / Townhouse on 0.00 Acres

Windermere, Edmonton, AB

Welcome to this stylish 'Liberty' model in LUX - Upper Windermere's premier steel & concrete luxury condo, featuring a pet-friendly, fully furnished 2 bed + den/2 bath layout with 9' ceilings, gourmet kitchen (quartz/stainless steel), primary suite with spa ensuite, in-suite laundry, A/C, 2 underground parking spots + storage, building amenities (fitness center), and unbeatable walkability to trails, shops, restaurants, schools (K-9), daycare, and quick Anthony Henday access.

#### **Essential Information**

MLS® # E4432404 Price \$399,000

Bedrooms 2 Bathrooms 2.00

Full Baths 2

Square Footage 903
Acres 0.00
Year Built 2019

Type Condo / Townhouse

Sub-Type Lowrise Apartment

Style Single Level Apartment

#### **Exterior**

Exterior Concrete, Metal, Stone, Stucco

Exterior Features Public Transportation, Schools, Shopping Nearby, See Remarks

Roof Asphalt Shingles

Construction Concrete, Metal, Stone, Stucco

Foundation Concrete Perimeter