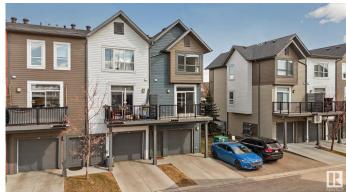

## \$344,900

3 Bedroom, 2.50 Bathroom, 1,535 sqft Condo / Townhouse on 0.00 Acres

Griesbach, Edmonton, AB

This charming 3-bedroom, 2.5-bathroom townhome in Griesbach delivers comfort, convenience, and community. The open-concept layout boasts a large kitchen, sun-filled living room, and dining space designed for gathering. With an additional living area that's perfect for a home office or playroom, the home adapts easily to your lifestyle. The primary suite features a private ensuite, and two more bedrooms provide flexible options for family or guests. Steps away from schools, parks, transit, and a public pool, this is where home meets lifestyle.

### Interior

Interior Features ensuite bathroom

Appliances Dishwasher-Built-In, Garage Opener, Microwave Hood Fan,

Refrigerator, Stacked Washer/Dryer, Stove-Electric, Window Coverings

Heating Forced Air-1, Natural Gas