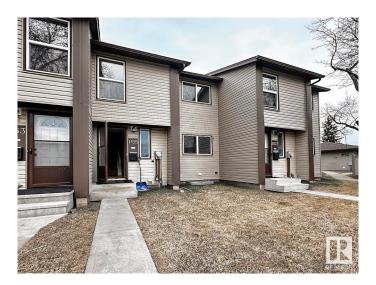

# \$199,900 - 1155 Hooke Road, Edmonton

MLS® #E4432310

## \$199,900

3 Bedroom, 1.50 Bathroom, 1,085 sqft Condo / Townhouse on 0.00 Acres

Overlanders, Edmonton, AB

This 3 bedroom townhome located in Edmonton north side Overlanders, will be a good fit for you! The functional floor plan offers 3 bedrooms, 1.5 bathroom, and finished basement. The main floor features laminate flooring throughout, brightening living accesses to the fenced private backyard. The eat in kitchen offers loads of cabinetry and counter space. Upstairs, you will find three good size bedrooms and a 4 piece full bathroom. The master bedroom is spacious having his and her closets. There is a family room and wet bar at fully finished basement, providing extra living space for family gathering. This Pioneer Estates townhouse complex is very well managed, and offers a great opportunity for you. Located near schools, bus stop, walking trails, and short drive to all your shopping spots, the River Valley and Hermitage Park! Do Not Miss this home!

# **Exterior**

Exterior Wood, Vinyl

Exterior Features Fenced, Playground Nearby, Public Transportation, Shopping Nearby

Roof Asphalt Shingles

Construction Wood, Vinyl

Foundation Concrete Perimeter