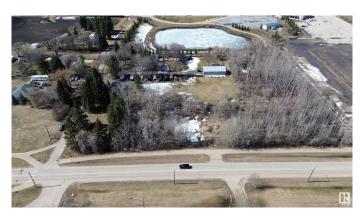

### \$330,000

0 Bedroom, 0.00 Bathroom, Land Commercial on 0.00 Acres

Old Town\_STPL, Stony Plain, AB

Prime location Treed 1 Acre parcel in Stony Plain Zoned C-3 Central Mixed district located on 43 AVE and 50th Street. Utilities at property line. Lot dimentions are 135 feet by 328 feet.