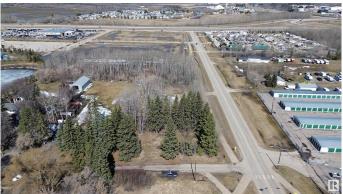

### \$330,000

0 Bedroom, 0.00 Bathroom, Land Commercial on 0.00 Acres

Old Town\_STPL, Stony Plain, AB

Prime location Treed 1 Acre parcel in Stony Plain Zoned C-3 Central Mixed district located on 43 AVE and 50th Street. Utilities at property line. Lot dimentions are 135 feet by 328 feet.