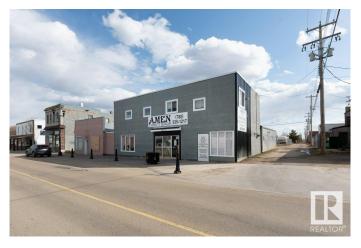

## \$425.000

0 Bedroom, 0.00 Bathroom, Retail on 0.00 Acres

City Center South, Wetaskiwin, AB

Turnkey Thrift Store & Mixed-Use Property in Wetaskiwin Excellent opportunity to own a thriving thrift store at 4813â€"50 Ave, located on a highly visible main street in the heart of Wetaskiwin. This 3,216.91 sq ft retail space features a unique and profitable business modelâ€"purchasing clothing by the bag and reselling a wide range of thrifted inventory. A popular spot for locals and budget-conscious shoppers alike, this business sees consistent foot traffic. Above the store is a spacious 1,321 sq ft two-bedroom suite, ideal for on-site owner use. The property offers ample parking for both customers and staff. Situated in a growing community of approximately 12,000, Wetaskiwin provides a supportive, low-cost environment for small businesses. Strategically located between Edmonton and Red Deer, this is an excellent opportunity for investors or owner-operators looking to step into an established, turn-key business.