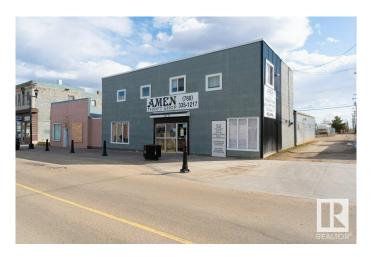

## \$425.000

0 Bedroom, 0.00 Bathroom, Retail on 0.00 Acres

City Center South, Wetaskiwin, AB

Turnkey Thrift Store & Mixed-Use Property in Wetaskiwin Excellent opportunity to own a thriving thrift store at 4813â€"50 Ave, located on a highly visible main street in the heart of Wetaskiwin. This 3,216.91 sq ft retail space features a unique and profitable business modelâ€"purchasing clothing by the bag and reselling a wide range of thrifted inventory. A popular spot for locals and budget-conscious shoppers alike, this business sees consistent foot traffic. Above the store is a spacious 1,321 sq ft two-bedroom suite, ideal for on-site owner use. The property offers ample parking for both customers and staff. Situated in a growing community of approximately 12,000, Wetaskiwin provides a supportive, low-cost environment for small businesses. Strategically located between Edmonton and Red Deer, this is an excellent opportunity for investors or owner-operators looking to step into an established, turn-key business.