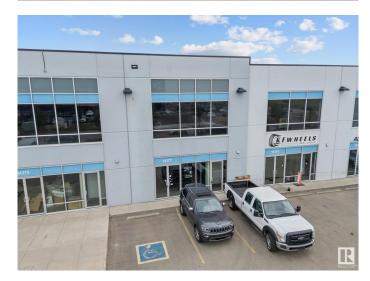

# \$676,000 - 14177 162 Avenue, Edmonton

MLS® #E4432086

### \$676,000

0 Bedroom, 0.00 Bathroom, Industrial on 0.00 Acres

Rampart Industrial, Edmonton, AB

This prime commercial space offers an exceptional opportunity in a highly accessible location with quick and convenient access to St. Albert Trail, Anthony Henday Drive, and Yellowhead Trail. Spanning over 3,200 square feet across two levels, the unit is currently in shell condition and features a washroom rough-in, HVAC system, and radiant heat. A separate entrance to the second floor allows for flexible use, including the potential for multi-tenant occupancy or distinct operational areas. The property is equipped with multiple voltage 3-phase power, accommodating a variety of business needs. Zoned BE (Business Employment Zone), this space supports a wide range of permitted uses such as indoor storage, retail stores, fitness facilities, indoor playgrounds, warehouses, laboratories, and professional offices. Available for sale or lease, this versatile space is ready to be customized to suit your business vision. Seller FINANCING available.

# **Community Information**

Address 14177 162 Avenue

Area Edmonton

Subdivision Rampart Industrial

City Edmonton
County ALBERTA

Province AB

Postal Code T6V 0M7