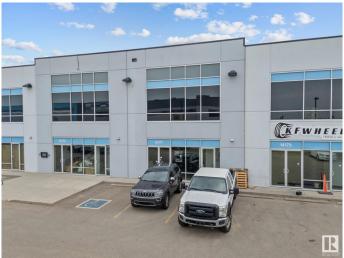

# \$676,000 - 14177 162 Avenue, Edmonton

MLS® #E4432086

### \$676,000

0 Bedroom, 0.00 Bathroom, Industrial on 0.00 Acres

Rampart Industrial, Edmonton, AB

This prime commercial space offers an exceptional opportunity in a highly accessible location with quick and convenient access to St. Albert Trail, Anthony Henday Drive, and Yellowhead Trail. Spanning over 3,200 square feet across two levels, the unit is currently in shell condition and features a washroom rough-in, HVAC system, and radiant heat. A separate entrance to the second floor allows for flexible use, including the potential for multi-tenant occupancy or distinct operational areas. The property is equipped with multiple voltage 3-phase power, accommodating a variety of business needs. Zoned BE (Business Employment Zone), this space supports a wide range of permitted uses such as indoor storage, retail stores, fitness facilities, indoor playgrounds, warehouses, laboratories, and professional offices. Available for sale or lease, this versatile space is ready to be customized to suit your business vision. Seller FINANCING available.

# **Community Information**

Address 14177 162 Avenue

Area Edmonton

Subdivision Rampart Industrial

City Edmonton
County ALBERTA

Province AB

Postal Code T6V 0M7