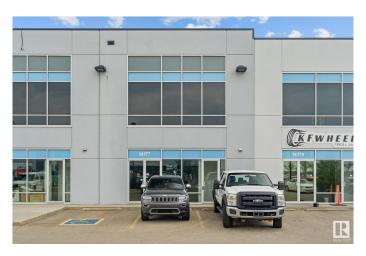

# \$676,000 - 14177 162 Avenue, Edmonton

MLS® #E4432086

### \$676,000

0 Bedroom, 0.00 Bathroom, Industrial on 0.00 Acres

Rampart Industrial, Edmonton, AB

This prime commercial space offers an exceptional opportunity in a highly accessible location with quick and convenient access to St. Albert Trail, Anthony Henday Drive, and Yellowhead Trail. Spanning over 3,200 square feet across two levels, the unit is currently in shell condition and features a washroom rough-in, HVAC system, and radiant heat. A separate entrance to the second floor allows for flexible use, including the potential for multi-tenant occupancy or distinct operational areas. The property is equipped with multiple voltage 3-phase power, accommodating a variety of business needs. Zoned BE (Business Employment Zone), this space supports a wide range of permitted uses such as indoor storage, retail stores, fitness facilities, indoor playgrounds, warehouses, laboratories, and professional offices. Available for sale or lease, this versatile space is ready to be customized to suit your business vision. Seller FINANCING available.

# **Community Information**

Address 14177 162 Avenue

Area Edmonton

Subdivision Rampart Industrial

City Edmonton
County ALBERTA

Province AB

Postal Code T6V 0M7