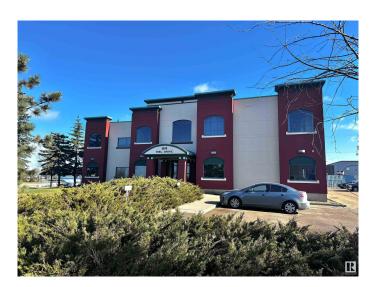

# \$0 - 64 Riel Drive, St. Albert

MLS® #E4432070

#### \$0

0 Bedroom, 0.00 Bathroom, Office on 0.00 Acres

Riel Business Park, St. Albert, AB

Available as a month to month lease with no term required. Relocate your office to Riel Park. This main floor office offers 1,248 sq.ft and is ideal for accounting, legal, medical, and any other business use seeking a quality newer building with upgraded amenities. Many large bright windows wrap the space. Ample parking with 1 stall per office and ample visitor and unrestricted street parking. This private corner office offers an opportunity to be up an running in no time as this space is turn key. Reasonable operating costs. Roof top RTU offers comfortable AC for cooling. Building under new management with new FOB access, Cameras and other common area improvements. Flexible lease terms for any business needing month to month flexibility.

## **Community Information**

Address 64 Riel Drive

Area St. Albert

Subdivision Riel Business Park

City St. Albert
County ALBERTA

Province AB

Postal Code T8N 4A4

### **Exterior**

Exterior Stucco, Concrete
Roof Tar & Drawel
Construction Stucco, Concrete