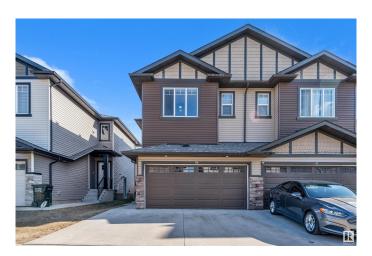

# \$479,999

4 Bedroom, 3.50 Bathroom, 1,507 sqft Condo / Townhouse on 0.00 Acres

Laurel, Edmonton, AB

DOUBLE CAR GARAGE, SEPARATE ENTRANCE to basement this Half Duplex has it all. On main floor you will find beautiful kitchen up to ceiling cabinets with quartz countertops, stainless steel appliances, living room with fireplace, nook and 1/2 bath. Spindle railing on stairs. up stairs you will find spacious bonus area, Master bedroom with his own en suite bath. 2 other good size bedrooms and common full bath, top floor laundry. Basement is fully finished with another kitchen a full bath, 1 Bedroom, separate laundry. close to all shopping and major roads.

#### **Essential Information**

MLS® # E4431763 Price \$479,999

Bedrooms 4

Bathrooms 3.50

Full Baths 3

Half Baths 1

Square Footage 1,507 Acres 0.00 Year Built 2018

Type Condo / Townhouse