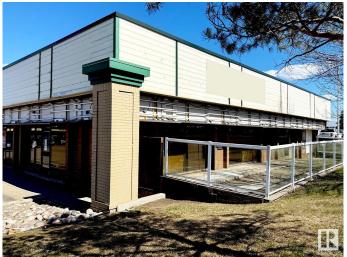

### \$967,150

0 Bedroom, 0.00 Bathroom, Retail on 0.00 Acres

Strathcona Industrial Park, Edmonton, AB

Located in MILLWOODS PLAZA 34.

High-exposure retail space condominium unit in the heart of the densely populated 34th ave in South Edmonton. This versatile space is ideal for a variety of business uses. Located in a high-demand corridor, well-managed complex with new roof (2024), AMPLE parking, and convenient access to major transportation routes including Whitemud Drive and Gateway Blvd. Ideal for investors or owner-occupiers. The strip mall has diverse range of businesses including restaurants, grocery stores, travel agency, professional services and much more. This unit stands out with its exclusive outdoor patio space.

## **Exterior**

Exterior Concrete, Wood Frame, Mixed Construction Concrete, Wood Frame, Mixed