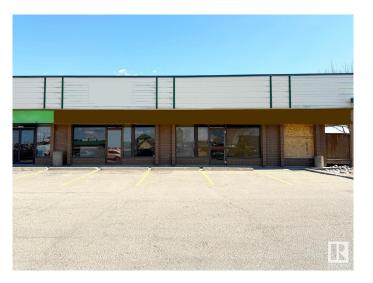

### \$967,150

0 Bedroom, 0.00 Bathroom, Retail on 0.00 Acres

Strathcona Industrial Park, Edmonton, AB

Located in MILLWOODS PLAZA 34.

High-exposure retail space condominium unit in the heart of the densely populated 34th ave in South Edmonton. This versatile space is ideal for a variety of business uses. Located in a high-demand corridor, well-managed complex with new roof (2024), AMPLE parking, and convenient access to major transportation routes including Whitemud Drive and Gateway Blvd. Ideal for investors or owner-occupiers. The strip mall has diverse range of businesses including restaurants, grocery stores, travel agency, professional services and much more. This unit stands out with its exclusive outdoor patio space.

## **Exterior**

Exterior Concrete, Wood Frame, Mixed Construction Concrete, Wood Frame, Mixed