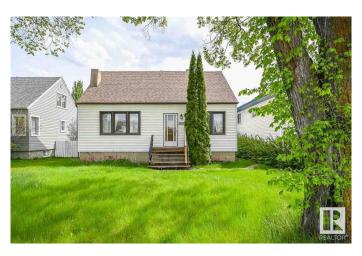

#### \$599,900

7 Bedroom, 2.00 Bathroom, 1,227 sqft Single Family on 0.00 Acres

McKernan, Edmonton, AB

LOCATION! Attn: INVESTORS, BUILDERS & DEVELOPERS! Prime 46' X 118' Lot in one of the most sought-after McKernan neighborhood! Build a duplex or 3 Townhouses (6 UNITS TOTAL!) \*See pictures\*. Situated in a prime location; steps away from a school with a huge playground and basketball court across the street, it ensures convenience and accessibility being only 3 minutes to LRT station and 15 minutes walking distance to University of Alberta and University hospital. Featuring a house on a spacious lot, it's an ideal canvas for those looking to capitalize on the area's high demand. The neighborhood's charm and desirability enhance its appeal, making it a rare find for investors or developers aiming for significant returns. Don't miss the chance to transform this space into a profitable investment or your dream project. Property sold as is where is.

Built in 1949

#### **Essential Information**

MLS® # E4431540 Price \$599,900

Bedrooms 7

Bathrooms 2.00

Full Baths 2

Square Footage 1,227 Acres 0.00 Year Built 1949

Type Single Family

Sub-Type Detached Single Family

Style 1 and Half Storey

Status Active