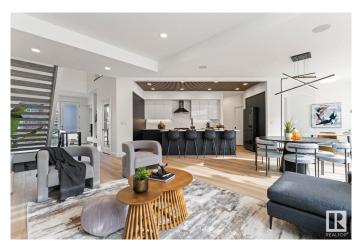

#### \$999,000

3 Bedroom, 2.50 Bathroom, 2,404 sqft Single Family on 0.00 Acres

Keswick Area, Edmonton, AB

Award winning builder, Kanvi Homes, presents The Ethos32 showhome! This innovative streetscape design is unparalleled to those in the surrounding neighbourhood. The bright, oversized windows throughout floods the home in natural light in every space. The unique angle kitchen design is a standout focal in this home: framed in sleek black matte cabinetry, incredible black stainless appliances and a striking wood slat feature on the ceiling. Featuring a main floor den and fully equipped with 100― Napoleon fireplace, washer/dryer, central air, window treatments and a professionally landscaped yard and fencing. Visit the Listing Brokerage (and/or listing REALTOR®) website to obtain additional information.