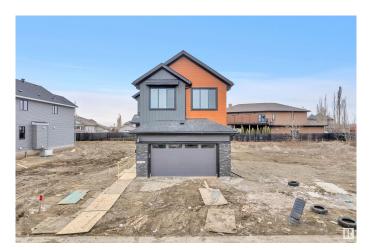

### \$699,900

5 Bedroom, 4.00 Bathroom, 2,483 sqft Single Family on 0.00 Acres

Horse Hill Neighbourhood 1A, Edmonton, AB

2483 sqft | Brand New Detached double car garage home with stunning exterior | 4 bedrooms on upper level with 3 full bathrooms || Main level full bedroom & bathroom. Main door entrance leads you to Open to above entrance. Living area with fireplace, open to above area, stunning feature wall & chandelier.BEAUTIFUL EXTENDED kitchen truly a masterpiece, waterfall Centre island. Spice Kitchen cabinets & windows. Dining nook with access to backyard. Oak staircase leads to bonus room. Huge Primary br with INDENT CEILING, feature wall, 5pc fully custom ensuite with separate seat & W/I closet. 2nd & 3rd bedroom with attached jack & jill bathroom. fourth bedroom with common bathroom. Laundry on 2nd floor. Side entrance for basement which is ready for your own personal finishes.

## **Essential Information**

MLS® # E4431286

Price \$699,900

Bedrooms 5

Bathrooms 4.00

Full Baths 4

Square Footage 2,483

Acres 0.00

Year Built 2024

Type Single Family

Sub-Type Detached Single Family

Style 2 Storey
Status Active

## **Community Information**

Address 267 165 Avenue

Area Edmonton

Subdivision Horse Hill Neighbourhood 1A

City Edmonton
County ALBERTA

Province AB

Postal Code T5Y 4J1