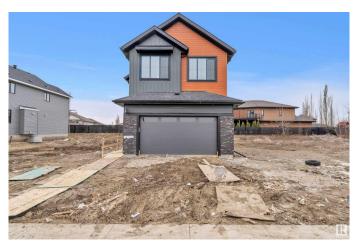

### \$699,900

5 Bedroom, 4.00 Bathroom, 2,483 sqft Single Family on 0.00 Acres

Horse Hill Neighbourhood 1A, Edmonton, AB

2483 sqft | Brand New Detached double car garage home with stunning exterior | 4 bedrooms on upper level with 3 full bathrooms || Main level full bedroom & bathroom. Main door entrance leads you to Open to above entrance. Living area with fireplace, open to above area, stunning feature wall & chandelier.BEAUTIFUL EXTENDED kitchen truly a masterpiece, waterfall Centre island. Spice Kitchen cabinets & windows. Dining nook with access to backyard. Oak staircase leads to bonus room. Huge Primary br with INDENT CEILING, feature wall, 5pc fully custom ensuite with separate seat & W/I closet. 2nd & 3rd bedroom with attached jack & jill bathroom. fourth bedroom with common bathroom. Laundry on 2nd floor. Side entrance for basement which is ready for your own personal finishes.

## **Essential Information**

MLS® # E4431286

Price \$699,900

Bedrooms 5

Bathrooms 4.00

Full Baths 4

Square Footage 2,483

Acres 0.00

Year Built 2024

Type Single Family

Sub-Type Detached Single Family

Style 2 Storey
Status Active

## **Community Information**

Address 267 165 Avenue

Area Edmonton

Subdivision Horse Hill Neighbourhood 1A

City Edmonton
County ALBERTA

Province AB

Postal Code T5Y 4J1