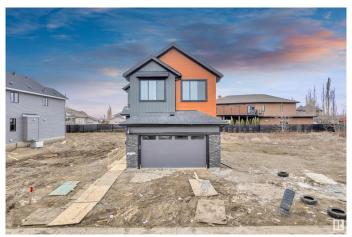

### \$699,900

5 Bedroom, 4.00 Bathroom, 2,483 sqft Single Family on 0.00 Acres

Horse Hill Neighbourhood 1A, Edmonton, AB

2483 sqft | Brand New Detached double car garage home with stunning exterior | 4 bedrooms on upper level with 3 full bathrooms || Main level full bedroom & bathroom. Main door entrance leads you to Open to above entrance. Living area with fireplace, open to above area, stunning feature wall & chandelier.BEAUTIFUL EXTENDED kitchen truly a masterpiece, waterfall Centre island. Spice Kitchen cabinets & windows. Dining nook with access to backyard. Oak staircase leads to bonus room. Huge Primary br with INDENT CEILING, feature wall, 5pc fully custom ensuite with separate seat & W/I closet. 2nd & 3rd bedroom with attached jack & jill bathroom. fourth bedroom with common bathroom. Laundry on 2nd floor. Side entrance for basement which is ready for your own personal finishes.

## **Essential Information**

MLS® # E4431286

Price \$699,900

Bedrooms 5

Bathrooms 4.00

Full Baths 4

Square Footage 2,483

Acres 0.00

Year Built 2024

Type Single Family

Sub-Type Detached Single Family

Style 2 Storey
Status Active

## **Community Information**

Address 267 165 Avenue

Area Edmonton

Subdivision Horse Hill Neighbourhood 1A

City Edmonton
County ALBERTA

Province AB

Postal Code T5Y 4J1