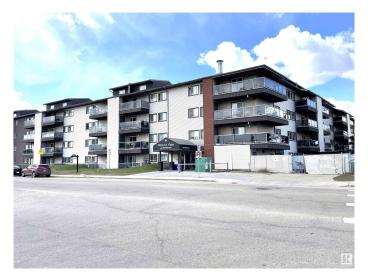

# \$105,000 - 216 600 Kirkness Road, Edmonton

MLS® #E4431117

### \$105,000

2 Bedroom, 1.00 Bathroom, 794 sqft Condo / Townhouse on 0.00 Acres

Kirkness, Edmonton, AB

Great value! \*\*\*\*\* Features: \*\* Right next to Kirkness School. \*\* View of greenspace & schoolyard. \*\* Two spacious & bright bedrooms. \*\* Master bedroom with a walk-through closet and ensuite access to the 4-piece bath. \*\* Out-venting hoodfan. \*\* East-facing covered balcony with a storage room. \*\* Building with Elevator. \*\* Close to Manning Town Centre; Convenient public transit (bus & LRT Clareview station ) & Quick access to Anthony Henday Freeway. \*\* Well-managed reserve fund. \*\*\*\*\* Home is what you make it! Move in & Enjoy living!!

#### **Exterior**

Exterior Wood, Vinyl
Exterior Features See Remarks

Roof Asphalt Shingles

Construction Wood, Vinyl

Foundation Concrete Perimeter