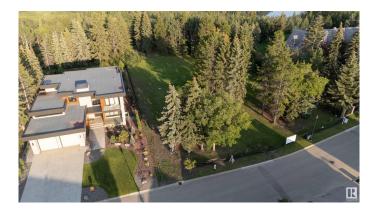

# \$1,500,000 - 4813 Donsdale Drive, Edmonton

MLS® #E4431025

### \$1,500,000

0 Bedroom, 0.00 Bathroom, Single Family on 0.00 Acres

Donsdale, Edmonton, AB

DREAM STREET! Build your legacy. Imagine the possibilities for a unique estate home on 73 foot frontage on Donsdale Drive. 12,825 SQ FT one four premier lots on the river's edge on Donsdale Drive. No time limit to build, choose your own builder. Some architectural controls apply. The lot will be fully serviced and ready to build. Visualize manicured grounds evocative gardens a sprawling estate that boasts privacy and serenity with spectacular views within the city limits. Mature trees tower over the property offering a park-like setting. Make it your ultimate achievement award...a family legacy. Endless possibilities for a great family estate Prestigious Donsdale Drive on the river is home to some of Edmonton's finest estate homes. Easy access to all amenities. SPECTACULAR!

#### **Exterior**

Exterior Features Backs Onto Park/Trees, No Back Lane, Public Transportation, Ravine

View, River Valley View, Schools, Shopping Nearby, Treed Lot