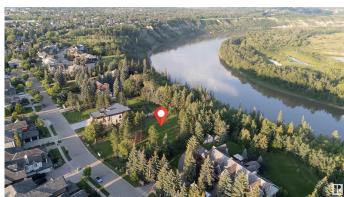

# \$1,500,000 - 4813 Donsdale Drive, Edmonton

MLS® #E4431025

### \$1,500,000

0 Bedroom, 0.00 Bathroom, Single Family on 0.00 Acres

Donsdale, Edmonton, AB

DREAM STREET! Build your legacy. Imagine the possibilities for a unique estate home on 73 foot frontage on Donsdale Drive. 12,825 SQ FT one four premier lots on the river's edge on Donsdale Drive. No time limit to build, choose your own builder. Some architectural controls apply. The lot will be fully serviced and ready to build. Visualize manicured grounds evocative gardens a sprawling estate that boasts privacy and serenity with spectacular views within the city limits. Mature trees tower over the property offering a park-like setting. Make it your ultimate achievement award...a family legacy. Endless possibilities for a great family estate Prestigious Donsdale Drive on the river is home to some of Edmonton's finest estate homes. Easy access to all amenities. SPECTACULAR!

## **Community Information**

Address 4813 Donsdale Drive

Area Edmonton
Subdivision Donsdale
City Edmonton
County ALBERTA

Province AB

Postal Code T6M 2N2

#### **Exterior**

Exterior Features Backs Onto Park/Trees, No Back Lane, Public Transportation, Ravine

View, River Valley View, Schools, Shopping Nearby, Treed Lot