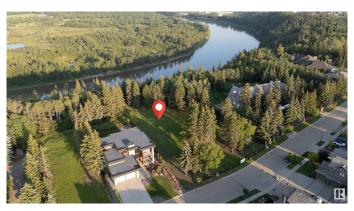

# \$1,500,000 - 4813 Donsdale Drive, Edmonton

MLS® #E4431025

### \$1,500,000

0 Bedroom, 0.00 Bathroom, Single Family on 0.00 Acres

Donsdale, Edmonton, AB

DREAM STREET! Build your legacy. Imagine the possibilities for a unique estate home on 73 foot frontage on Donsdale Drive. 12,825 SQ FT one four premier lots on the river's edge on Donsdale Drive. No time limit to build, choose your own builder. Some architectural controls apply. The lot will be fully serviced and ready to build. Visualize manicured grounds evocative gardens a sprawling estate that boasts privacy and serenity with spectacular views within the city limits. Mature trees tower over the property offering a park-like setting. Make it your ultimate achievement award...a family legacy. Endless possibilities for a great family estate Prestigious Donsdale Drive on the river is home to some of Edmonton's finest estate homes. Easy access to all amenities. SPECTACULAR!

## **Community Information**

Address 4813 Donsdale Drive

Area Edmonton
Subdivision Donsdale
City Edmonton
County ALBERTA

Province AB

Postal Code T6M 2N2

#### **Exterior**

Exterior Features Backs Onto Park/Trees, No Back Lane, Public Transportation, Ravine

View, River Valley View, Schools, Shopping Nearby, Treed Lot