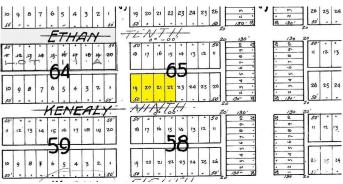

## \$88,000

0 Bedroom, 0.00 Bathroom, Single Family on 0.00 Acres

None, Mirror, AB

Unique Opportunity to own a 120' x 200' or 0.55 acre lot w/ utilities on site in the Quiet Community of MIRROR, AB. These 4 lots, each 50' x 120', are separately Titled. Each lot does have its own municipal address which would allow you to relocate friends or family on their own lot. Lacombe County confirms Power, Water, Septic & Gas are on site; likely the most southerly lot. Lot(s) are surrounded by Mature Spruce Trees, one driveway access on south end, 4 Sheds, Gazebo stays, Lawn Tractor, Fruit Fruits, Lilacs, Rhubarb plants, plus various other shrubbery with some fencing. Mirror is centrally located to many recreation activities and other communities -Buffalo Lake offer several Rec Area & Provincial Parks. Lacombe 30min, Red Deer 45min, Camrose 49min, Edmonton EIA 2h, Sylvan Lake 55min. Mirror is accessed off Highway 21.

# **Community Information**

Address 5027 47 Street

Area Mirror
Subdivision None
City Mirror

County ALBERTA

Province AB

Postal Code T0B 3C0

### **Exterior**

Exterior Features Flat Site, Fruit Trees/Shrubs, Schools, Shopping Nearby, Treed Lot

Lot Description 120' x 200'