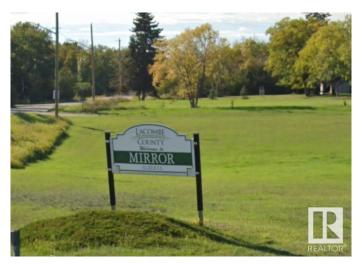

## \$88,000

0 Bedroom, 0.00 Bathroom, Single Family on 0.00 Acres

None, Mirror, AB

Unique Opportunity to own a 120' x 200' or 0.55 acre lot w/ utilities on site in the Quiet Community of MIRROR, AB. These 4 lots, each 50' x 120', are separately Titled. Each lot does have its own municipal address which would allow you to relocate friends or family on their own lot. Lacombe County confirms Power, Water, Septic & Gas are on site; likely the most southerly lot. Lot(s) are surrounded by Mature Spruce Trees, one driveway access on south end, 4 Sheds, Gazebo stays, Lawn Tractor, Fruit Fruits, Lilacs, Rhubarb plants, plus various other shrubbery with some fencing. Mirror is centrally located to many recreation activities and other communities -Buffalo Lake offer several Rec Area & Provincial Parks. Lacombe 30min, Red Deer 45min, Camrose 49min, Edmonton EIA 2h, Sylvan Lake 55min. Mirror is accessed off Highway 21.

# **Community Information**

Address 5027 47 Street

Area Mirror
Subdivision None
City Mirror

County ALBERTA

Province AB

Postal Code T0B 3C0