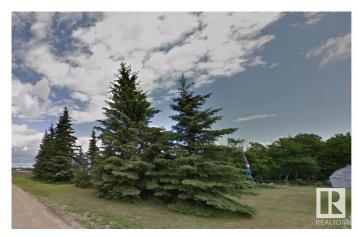

## \$88,000

0 Bedroom, 0.00 Bathroom, Single Family on 0.00 Acres

None, Mirror, AB

Unique Opportunity to own a 120' x 200' or 0.55 acre lot w/ utilities on site in the Quiet Community of MIRROR, AB. These 4 lots, each 50' x 120', are separately Titled. Each lot does have its own municipal address which would allow you to relocate friends or family on their own lot. Lacombe County confirms Power, Water, Septic & Gas are on site; likely the most southerly lot. Lot(s) are surrounded by Mature Spruce Trees, one driveway access on south end, 4 Sheds, Gazebo stays, Lawn Tractor, Fruit Fruits, Lilacs, Rhubarb plants, plus various other shrubbery with some fencing. Mirror is centrally located to many recreation activities and other communities -Buffalo Lake offer several Rec Area & Provincial Parks. Lacombe 30min, Red Deer 45min, Camrose 49min, Edmonton EIA 2h, Sylvan Lake 55min. Mirror is accessed off Highway 21.