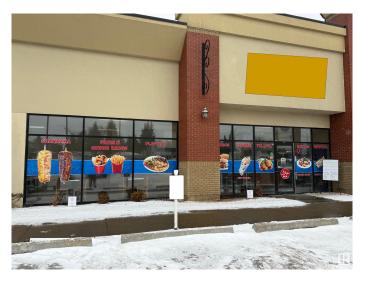

#### \$225,000

0 Bedroom, 0.00 Bathroom, Business on 0.00 Acres

Allendale, Edmonton, AB

This Donair & Kebab is a popular Middle Eastern eatery located on South Side of Edmonton. They offer a diverse menu featuring donairs, shawarma wraps, kebabs, burgers, poutine, rice bowls, and breakfast options like eggs, omelettes, and pancakes.