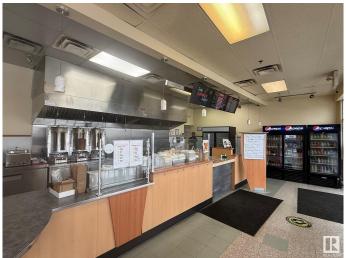

#### \$225,000

0 Bedroom, 0.00 Bathroom, Business on 0.00 Acres

Allendale, Edmonton, AB

This Donair & Kebab is a popular Middle Eastern eatery located on South Side of Edmonton. They offer a diverse menu featuring donairs, shawarma wraps, kebabs, burgers, poutine, rice bowls, and breakfast options like eggs, omelettes, and pancakes.