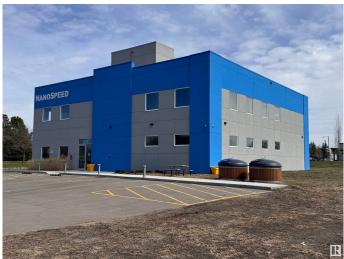

#### \$0

0 Bedroom, 0.00 Bathroom, Office on 0.00 Acres

Edmonton Research & Development Park, Edmonton, AB

OFFICE SPACE FOR LEASE –

EDMONTON RESEARCH PARK An excellent opportunity to LEASE SECOND-FLOOR OFFICE SPACE in the highly sought-after EDMONTON RESEARCH PARK. SHELL CONDITION with flexible demising options from 1,000 – 5,400 SQ. FT.± Features ELEVATOR ACCESS and ABUNDANT NATURAL LIGHT throughout each unit Ideally located within a vibrant RESIDENTIAL AND COMMERCIAL CORRIDOR, suitable for a variety of professional uses Conveniently positioned JUST OFF PARSONS ROAD AND 23RD AVENUE, with direct access to GATEWAY BOULEVARD AND CALGARY TRAIL AMPLE SURFACE PARKING available at no charge Perfect for businesses seeking CUSTOMIZABLE SPACE in a thriving and accessible location. Suitable for a variety of PROFESSIONAL OFFICE OR LAB USES â€" space is not restricted to lab use and can accommodate ANY OFFICE -BASED-BUSINESS.

Built in 2022