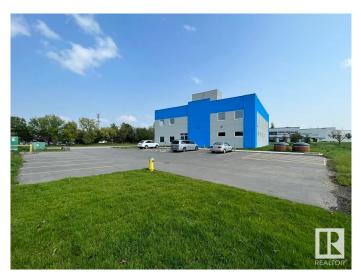

#### \$0

0 Bedroom, 0.00 Bathroom, Office on 0.00 Acres

Edmonton Research & Development Park, Edmonton, AB

OFFICE SPACE FOR LEASE –

EDMONTON RESEARCH PARK An excellent opportunity to LEASE SECOND-FLOOR OFFICE SPACE in the highly sought-after EDMONTON RESEARCH PARK. SHELL CONDITION with flexible demising options from 1,000 – 5,400 SQ. FT.± Features ELEVATOR ACCESS and ABUNDANT NATURAL LIGHT throughout each unit Ideally located within a vibrant RESIDENTIAL AND COMMERCIAL CORRIDOR, suitable for a variety of professional uses Conveniently positioned JUST OFF PARSONS ROAD AND 23RD AVENUE, with direct access to GATEWAY BOULEVARD AND CALGARY TRAIL AMPLE SURFACE PARKING available at no charge Perfect for businesses seeking CUSTOMIZABLE SPACE in a thriving and accessible location. Suitable for a variety of PROFESSIONAL OFFICE OR LAB USES â€" space is not restricted to lab use and can accommodate ANY OFFICE -BASED-BUSINESS.

Built in 2022