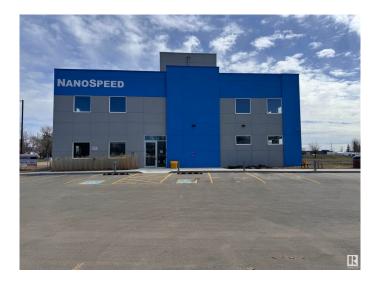

#### \$0

0 Bedroom, 0.00 Bathroom, Office on 0.00 Acres

Edmonton Research & Development Park, Edmonton, AB

OFFICE SPACE FOR LEASE –

EDMONTON RESEARCH PARK An excellent opportunity to LEASE SECOND-FLOOR OFFICE SPACE in the highly sought-after EDMONTON RESEARCH PARK. SHELL CONDITION with flexible demising options from 1,000 – 5,400 SQ. FT.± Features ELEVATOR ACCESS and ABUNDANT NATURAL LIGHT throughout each unit Ideally located within a vibrant RESIDENTIAL AND COMMERCIAL CORRIDOR, suitable for a variety of professional uses Conveniently positioned JUST OFF PARSONS ROAD AND 23RD AVENUE, with direct access to GATEWAY BOULEVARD AND CALGARY TRAIL AMPLE SURFACE PARKING available at no charge Perfect for businesses seeking CUSTOMIZABLE SPACE in a thriving and accessible location. Suitable for a variety of PROFESSIONAL OFFICE OR LAB USES â€" space is not restricted to lab use and can accommodate ANY OFFICE -BASED-BUSINESS.

Built in 2022