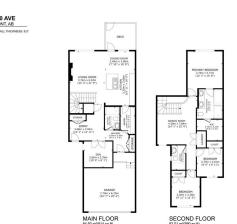

# \$579,000

3 Bedroom, 3.00 Bathroom, 1,905 sqft Rural on 0.11 Acres

Irvine Creek, Rural Leduc County, AB

BRAND NEW ~ READY to MOVE IN ~ SEPARATE ENTRANCE - Located in the modern community of Irvine Creek just a short drive to Beaumont, Leduc and Edmonton. Uniquely situated between Beaumont and Leduc, Irvine Creek is a brand new modern development close to schools, shopping the Edmonton International Airport and all the necessary services. The home at just under 2000sqft is ready to move into with even the garage being fully finished. With a modern kitchen overlooking a two storey living room with a gorgeous fireplace anchoring the bright space. Flooded with natural light from the large windows, the home feels significantly larger than it is. There's a main floor den that can be easily converted to a fourth bedroom, and it comes with a full bath on the main. There's a bonus room on the upper level and a gorgeous owner's suite. The separate entrance means you have the option for a separate basement suite. Great curb appeal, a modern and stylish interior and comes with a \$5,000 appliance credit.

## **Essential Information**

MLS® # E4430917 Price \$579,000

Bedrooms 3

Bathrooms 3.00

Full Baths 3

Square Footage 1,905

Acres 0.11

Year Built 2024

## Interior

Interior Features ensuite bathroom

Heating Forced Air-1, Natural Gas

Stories 2

Has Basement Yes

Basement Full, Unfinished