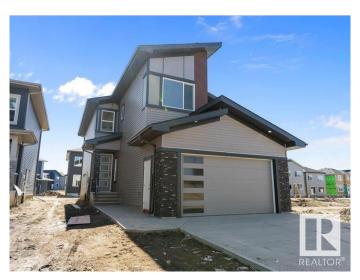

# \$579,000

3 Bedroom, 3.00 Bathroom, 1,905 sqft Rural on 0.11 Acres

Irvine Creek, Rural Leduc County, AB

BRAND NEW ~ READY to MOVE IN ~ SEPARATE ENTRANCE - Located in the modern community of Irvine Creek just a short drive to Beaumont, Leduc and Edmonton. Uniquely situated between Beaumont and Leduc, Irvine Creek is a brand new modern development close to schools, shopping the Edmonton International Airport and all the necessary services. The home at just under 2000sqft is ready to move into with even the garage being fully finished. With a modern kitchen overlooking a two storey living room with a gorgeous fireplace anchoring the bright space. Flooded with natural light from the large windows, the home feels significantly larger than it is. There's a main floor den that can be easily converted to a fourth bedroom, and it comes with a full bath on the main. There's a bonus room on the upper level and a gorgeous owner's suite. The separate entrance means you have the option for a separate basement suite. Great curb appeal, a modern and stylish interior and comes with a \$5,000 appliance credit.

## **Essential Information**

MLS® # E4430917 Price \$579,000

Bedrooms 3

Bathrooms 3.00

Full Baths 3

Square Footage 1,905

Acres 0.11

Year Built 2024

Type Rural

Sub-Type Detached Single Family

Style 2 Storey

Status Active