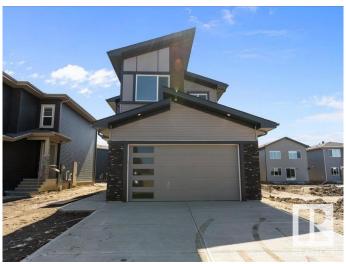

# \$579,000

3 Bedroom, 3.00 Bathroom, 1,905 sqft Rural on 0.11 Acres

Irvine Creek, Rural Leduc County, AB

BRAND NEW ~ READY to MOVE IN ~ SEPARATE ENTRANCE - Located in the modern community of Irvine Creek just a short drive to Beaumont, Leduc and Edmonton. Uniquely situated between Beaumont and Leduc, Irvine Creek is a brand new modern development close to schools, shopping the Edmonton International Airport and all the necessary services. The home at just under 2000sqft is ready to move into with even the garage being fully finished. With a modern kitchen overlooking a two storey living room with a gorgeous fireplace anchoring the bright space. Flooded with natural light from the large windows, the home feels significantly larger than it is. There's a main floor den that can be easily converted to a fourth bedroom, and it comes with a full bath on the main. There's a bonus room on the upper level and a gorgeous owner's suite. The separate entrance means you have the option for a separate basement suite. Great curb appeal, a modern and stylish interior and comes with a \$5,000 appliance credit.

## **Essential Information**

MLS® # E4430917 Price \$579,000

Bedrooms 3

Bathrooms 3.00

Full Baths 3

Square Footage 1,905

Acres 0.11

Year Built 2024

Type Rural

Sub-Type Detached Single Family

Style 2 Storey

Status Active