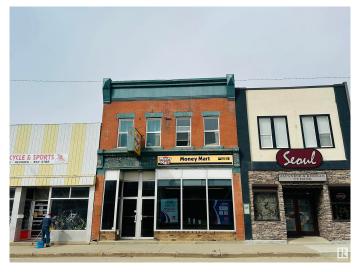

## \$340,000

0 Bedroom, 0.00 Bathroom, Retail on 0.00 Acres

City Center South, Wetaskiwin, AB

Commercial Multi-use property in downtown Wetaskiwin. Zoned C-1. 2 storey building with approx 3900 sq ft space. There are 3 units in the building: 2 retail units on main floor (one leased approx 600 sqft & one vacant approx 1300 sqft) and one ~1200 sqft 2 bedroom suite upstairs (leased). Street parking and 2 stalls at back for tenants.

Built in 1902

#### Exterior

| Exterior     | Block, Brick |
|--------------|--------------|
| Construction | Block, Brick |