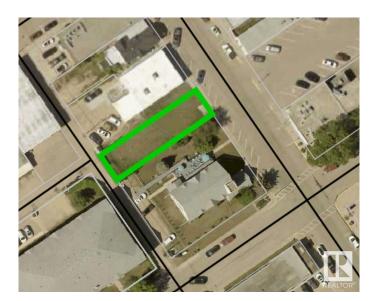

#### \$69,000

0 Bedroom, 0.00 Bathroom, Land Commercial on 0.00 Acres

Westlock, Westlock, AB

MAIN STREET Downtown Mixed Use District lot. 33'x130' level lot with prime main street location nestled between newly renovated Eye Centre & the busy Kerri's Cafe & Bakery and across the street from a 16 space public parking lot. Main street 7 back alley access. Downtown boasts many banks, shopping, dental & medical centres. Many building & business possibilities including retail, eating & drinking establishment, professional office government and business centre, place of worship, health services, dwelling & apartment, hotel, etc. Lot has a 2 year development clause on the purchase. Westlock is a thriving community servicing approx 10000 people within town & surrounding county. This is a unique opportunity to build in Westlocks downtown core.