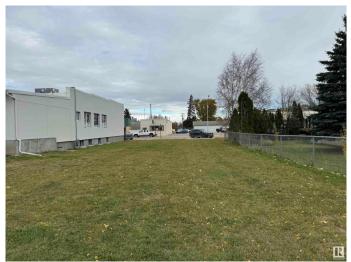

#### \$69,000

0 Bedroom, 0.00 Bathroom, Land Commercial on 0.00 Acres

Westlock, Westlock, AB

MAIN STREET Downtown Mixed Use District lot. 33'x130' level lot with prime main street location nestled between newly renovated Eye Centre & the busy Kerri's Cafe & Bakery and across the street from a 16 space public parking lot. Main street 7 back alley access. Downtown boasts many banks, shopping, dental & medical centres. Many building & business possibilities including retail, eating & drinking establishment, professional office government and business centre, place of worship, health services, dwelling & apartment, hotel, etc. Lot has a 2 year development clause on the purchase. Westlock is a thriving community servicing approx 10000 people within town & surrounding county. This is a unique opportunity to build in Westlocks downtown core.