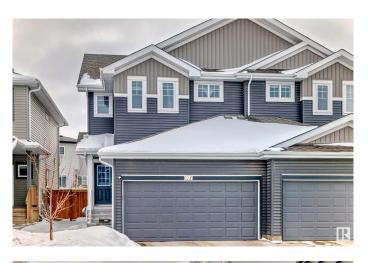

# \$525,000 - 307 40a Avenue, Edmonton

MLS® #E4430281

### \$525,000

4 Bedroom, 3.50 Bathroom, 1,588 sqft Single Family on 0.00 Acres

Maple Crest, Edmonton, AB

High quality Duplex which is built by Landmark builders in the Maple Crest community, Which includes central Air conditioner, Central water purifier, fully finished basement with seperate entrance, Granite counter tops, etc. Codeless switches for above grade which is a trademark of landmark homes, Plumbing finished for future second kitchen in the basement, Built in 2020. Close to all amenities.

### **Essential Information**

| MLS® #         | E4430281      |
|----------------|---------------|
| Price          | \$525,000     |
| Bedrooms       | 4             |
| Bathrooms      | 3.50          |
| Full Baths     | 3             |
| Half Baths     | 1             |
| Square Footage | 1,588         |
| Acres          | 0.00          |
| Year Built     | 2020          |
| Туре           | Single Family |
| Sub-Type       | Half Duplex   |
| Style          | 2 Storey      |
| Status         | Active        |

## **Community Information**

Address

307 40a Avenue

| Area              | Edmonton                                                                                                                                                                 |
|-------------------|--------------------------------------------------------------------------------------------------------------------------------------------------------------------------|
| Subdivision       | Maple Crest                                                                                                                                                              |
| City              | Edmonton                                                                                                                                                                 |
| County            | ALBERTA                                                                                                                                                                  |
| Province          | AB                                                                                                                                                                       |
| Postal Code       | T6T 2E9                                                                                                                                                                  |
| Amenities         |                                                                                                                                                                          |
| Amenities         | Air Conditioner, Deck, Detectors Smoke, No Animal Home                                                                                                                   |
| Parking Spaces    | 4                                                                                                                                                                        |
| Parking           | Double Garage Attached                                                                                                                                                   |
| Interior          |                                                                                                                                                                          |
| Interior Features | ensuite bathroom                                                                                                                                                         |
| Appliances        | Air Conditioning-Central, Dishwasher-Built-In, Dryer, Garage Control,<br>Garage Opener, Microwave Hood Fan, Refrigerator, Stove-Electric,<br>Washer, Curtains and Blinds |
| Heating           | Forced Air-1, Natural Gas                                                                                                                                                |
| Fireplace         | Yes                                                                                                                                                                      |
| Fireplaces        | Insert                                                                                                                                                                   |
| Stories           | 3                                                                                                                                                                        |
| Has Basement      | Yes                                                                                                                                                                      |
| Basement          | Full, Finished                                                                                                                                                           |
| Exterior          |                                                                                                                                                                          |
| Exterior          | Concrete Vinvl                                                                                                                                                           |

| Exterior          | Concrete, Vinyl                  |
|-------------------|----------------------------------|
| Exterior Features | Fenced, Schools, Shopping Nearby |
| Roof              | Asphalt Shingles                 |
| Construction      | Concrete, Vinyl                  |
| Foundation        | Concrete Perimeter               |
|                   |                                  |