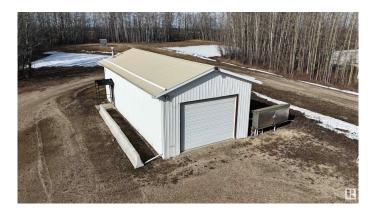

#### \$0

0 Bedroom, 0.00 Bathroom, Industrial on 0.00 Acres

Poplar Ridge (Brazeau), Rural Brazeau County, AB

3 +/- Acre Rural Industrial Property FOR LEASE OR SALE. \$5000/month + triple net. A great location for businesses looking for a combination of office space, industrial facilities, plenty of parking, & ample outdoor storage. With its Rural Industrial zoning, this site is ready to accommodate a wide range of operations. 24x56 Heated Shop, Ideal for operations requiring a large, climate-controlled workspace. 3788 sq ft Office Space – Includes 12 private offices, a large boardroom, a front reception area, kitchenette, & a dedicated IT room. Fully Equipped Facilities â€"His/her washrooms, A/C throughout the office space, & a spacious boot room with access to a back deck. Ample Storage â€" Cold storage area(16x100)& pole shed(20x240) for additional equipment & material storage. Serviced by a drilled well two 4100-gallon septic tanks,& fiber optics. Secure fenced lot. Lease rate includes usage of all outbuildings, Shop, Offices, & parking encompassing approx 3 acres of the property(excludes land lease portion only).

Built in 1998

# **Exterior**

Exterior Modular
Construction Modular