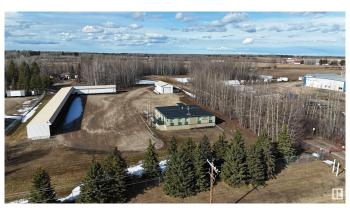

#### \$0

0 Bedroom, 0.00 Bathroom, Industrial on 0.00 Acres

Poplar Ridge (Brazeau), Rural Brazeau County, AB

3 +/- Acre Rural Industrial Property FOR LEASE OR SALE. \$5000/month + triple net. A great location for businesses looking for a combination of office space, industrial facilities, plenty of parking, & ample outdoor storage. With its Rural Industrial zoning, this site is ready to accommodate a wide range of operations. 24x56 Heated Shop, Ideal for operations requiring a large, climate-controlled workspace. 3788 sq ft Office Space – Includes 12 private offices, a large boardroom, a front reception area, kitchenette, & a dedicated IT room. Fully Equipped Facilities â€"His/her washrooms, A/C throughout the office space, & a spacious boot room with access to a back deck. Ample Storage â€" Cold storage area(16x100)& pole shed(20x240) for additional equipment & material storage. Serviced by a drilled well two 4100-gallon septic tanks,& fiber optics. Secure fenced lot. Lease rate includes usage of all outbuildings, Shop, Offices, & parking encompassing approx 3 acres of the property(excludes land lease portion only).

Built in 1998

# **Exterior**

Exterior Modular
Construction Modular