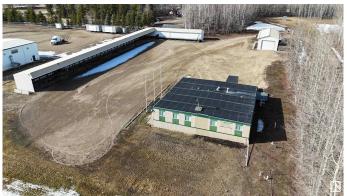

#### \$0

0 Bedroom, 0.00 Bathroom, Industrial on 0.00 Acres

Poplar Ridge (Brazeau), Rural Brazeau County, AB

3 +/- Acre Rural Industrial Property FOR LEASE OR SALE. \$5000/month + triple net. A great location for businesses looking for a combination of office space, industrial facilities, plenty of parking, & ample outdoor storage. With its Rural Industrial zoning, this site is ready to accommodate a wide range of operations. 24x56 Heated Shop, Ideal for operations requiring a large, climate-controlled workspace. 3788 sq ft Office Space – Includes 12 private offices, a large boardroom, a front reception area, kitchenette, & a dedicated IT room. Fully Equipped Facilities â€"His/her washrooms, A/C throughout the office space, & a spacious boot room with access to a back deck. Ample Storage â€" Cold storage area(16x100)& pole shed(20x240) for additional equipment & material storage. Serviced by a drilled well two 4100-gallon septic tanks,& fiber optics. Secure fenced lot. Lease rate includes usage of all outbuildings, Shop, Offices, & parking encompassing approx 3 acres of the property(excludes land lease portion only).

Built in 1998

# **Exterior**

Exterior Modular
Construction Modular