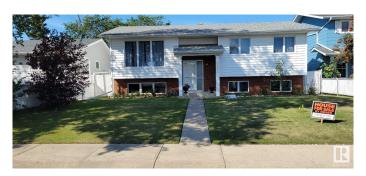

### \$334,900

5 Bedroom, 2.50 Bathroom, 1,130 sqft Single Family on 0.00 Acres

Vegreville, Vegreville, AB

Check out this well looked after bi-level located in the growing town of Vegreville. This family home features many upgrades, such as Siding (2019), Shingles (2016), Flooring (2019), Furnace & Air conditioning (2023), Hot water Tank (2022), Paint (2018), Bathroom reno (2024), Kitchen Cupboards (2016), Whirlpool Appliances (2016), some window upgrades. Yard has lots to offer with roomy deck, vegetable garden and beautiful 24 x 26 ' detached single heated garage. Taxes 2840 for 2024.

Year Built 1978

Type Single Family

Sub-Type Detached Single Family

Style Bi-Level

Status Active

## **Exterior**

Exterior Wood, Brick, Vinyl

Exterior Features Airport Nearby, Back Lane, Fenced, Golf Nearby, Playground Nearby,

Public Swimming Pool, Schools, Shopping Nearby, See Remarks

Roof Asphalt Shingles