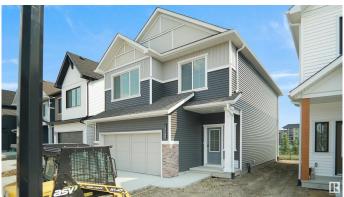

# \$559,998

3 Bedroom, 2.50 Bathroom, 1,673 sqft Single Family on 0.00 Acres

Windermere, Edmonton, AB

Welcome to the all new "Hayes― Built by StreetSide Developments and is located in one of Edmonton's newest premier south west communities of Langdale. With almost 1700 Square ft this home comes with a double attached garage and a open concept main floor. Your main floor is complete with upgrade luxury Vinyl Plank flooring throughout the great room and the kitchen, the main floor also has a powder room off the foyer. The kitchen that has upgraded cabinets, upgraded counter tops and a tile back splash. The upper level has 3 large bedrooms and 2 full bathrooms and a center bonus room. This single family home also comes with a unspoiled basement perfect for future development. This home is now move in ready!

Year Built 2024

Type Single Family

Sub-Type Detached Single Family

Style 2 Storey
Status Active

#### **Exterior**

Exterior Wood, Stone, Vinyl

Exterior Features Park/Reserve, Playground Nearby, Public Swimming Pool, Public

Transportation, Schools, Shopping Nearby, See Remarks

Roof Asphalt Shingles

Construction Wood, Stone, Vinyl Foundation Concrete Perimeter