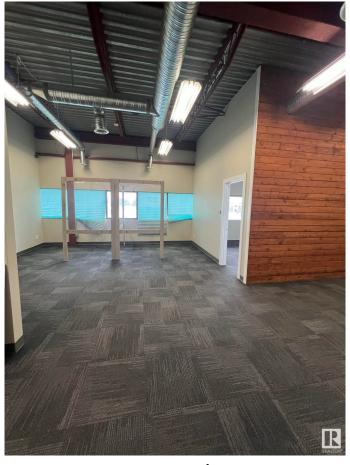

### \$0

0 Bedroom, 0.00 Bathroom, Retail on 0.00 Acres

Steinhauer, Edmonton, AB

Second Floor corner unit consisting of 2133 Square Feet. Bathroom in unit. Currently features multiple offices and open spaces. Located in a major shopping center with great exposure. 150 parking stalls. Mall is surrounded by residential neighbourhoods in a strategic location.