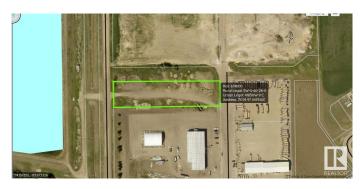

#### \$57,000

0 Bedroom, 0.00 Bathroom, Land Commercial on 0.00 Acres

Westlock, Westlock, AB

Large industrial lot in the West Industrial Park. 120'x500', no services. Tucked in the back of the Park. A great lot to store your equipment on. Westlock is a thriving community and not much comes up for sale in this Park. 1.36 acres. Water treatment plant is nearby.

### **Community Information**

Address 11024 97 Avenue

Area Westlock
Subdivision Westlock
City Westlock
County ALBERTA

Province AB

Postal Code T7P 1R3