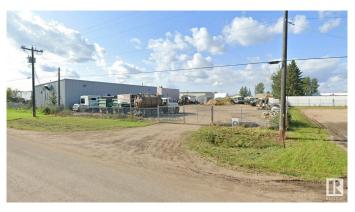

## \$250,000

0 Bedroom, 0.00 Bathroom, Land Commercial on 0.00 Acres

Winterburn Industrial Area East, Edmonton, AB

Rare Development Opportunity: 0.50 Acre± (approximately 120'W x 180'D) development/storage parcel in Winterburn. Strategic Location: Easily accessible to Anthony Henday Drive and Yellowhead Trail with south exposure to 108 Avenue. Zoning: IM - Medium Industrial Zone accommodates a variety of industrial uses. Site Improvements: Lot is fenced and gravelled.