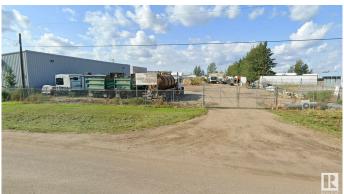

## \$250,000

0 Bedroom, 0.00 Bathroom, Land Commercial on 0.00 Acres

Winterburn Industrial Area East, Edmonton, AB

Rare Development Opportunity: 0.50 Acre± (approximately 120'W x 180'D) development/storage parcel in Winterburn. Strategic Location: Easily accessible to Anthony Henday Drive and Yellowhead Trail with south exposure to 108 Avenue. Zoning: IM - Medium Industrial Zone accommodates a variety of industrial uses. Site Improvements: Lot is fenced and gravelled.