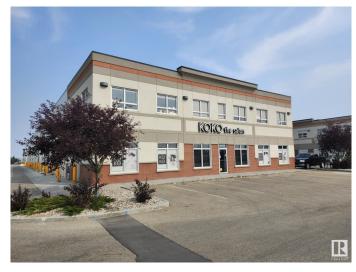

#### \$0

0 Bedroom, 0.00 Bathroom, Retail on 0.00 Acres

Mistatim Industrial, Edmonton, AB

High exposure investment condo with long term tenants in place. Main floor is well established salon business, second floor is a professional office user. Exceptional build quality in newer condo building. Surface parking available.

## **Community Information**

| Address     | 13163 156 Street    |
|-------------|---------------------|
| Area        | Edmonton            |
| Subdivision | Mistatim Industrial |
| City        | Edmonton            |
| County      | ALBERTA             |
| Province    | AB                  |
| Postal Code | T5V 1V2             |