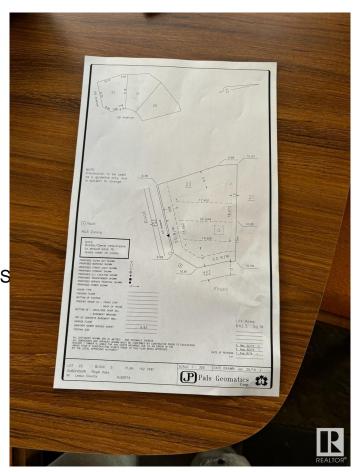

### \$349,000

0 Bedroom, 0.00 Bathroom, Rural on 0.16 Acres

Royal Oaks\_LEDU, Rural Leduc County, AB

Welcome to Royal Oaks Corner Lot â€" an exceptional opportunity to build your Custom-built dream Home. Enjoy the added benefits of green space and walking trails at the rear of the property. The lot is serviced with municipal water and sewer, ensuring convenience and reliability. With its prime location, you're only approximately 10 minutes from Edmonton International Airport, Costco, and other major amenities. Public transportation options are close by, and you'll be just 5-6 minutes from Edmonton South Common, which offers free Wi-Fi parks, a 2.5-acre playground, restaurants, and more. Royal Oaks is a prestigious neighborhood with multimillion-dollar homes, making it the perfect place to build the home you've always dreamed of. Don't miss out on this incredible opportunity!.

#### **Essential Information**

MLS® # E4427897 Price \$349,000

Bathrooms 0.00
Acres 0.16
Type Rural

Sub-Type Vacant Lot/Land

Status Active

## **Community Information**

Address 3004 59 Ave

Area Rural Leduc County

Subdivision Royal Oaks\_LEDU

City Rural Leduc County

County ALBERTA

Province AB

Postal Code T4X 0X9