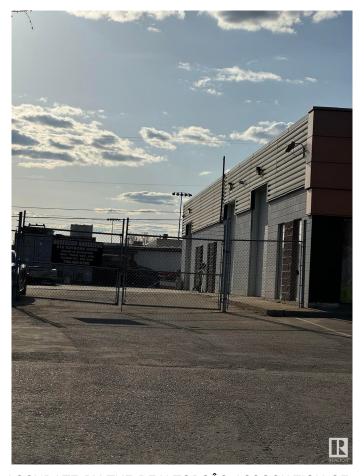

# \$99,000 - 21 Rayborn Crescent, St. Albert

MLS® #E4427825

#### \$99,000

0 Bedroom, 0.00 Bathroom, Business on 0.00 Acres

Riel Business Park, St. Albert, AB

Auto body space for sale with all equipment and supplies included, offering a turnkey opportunity for an owner/operator. This fully equipped shop with makeup air unit comes with a frame auto body machine, paint booth, compressor, tools, and existing supplies, allowing for immediate operation. The business benefits from very low rent and an efficient work setup, making it an ideal investment for someone looking to establish or expand their presence in the industry. With everything in place, this is a rare chance to step into a fully functional shop without the hassle of starting from scratch.

## **Community Information**

Address 21 Rayborn Crescent

Area St. Albert

Subdivision Riel Business Park

City St. Albert

County ALBERTA

Province AB

Postal Code T8N 4A9