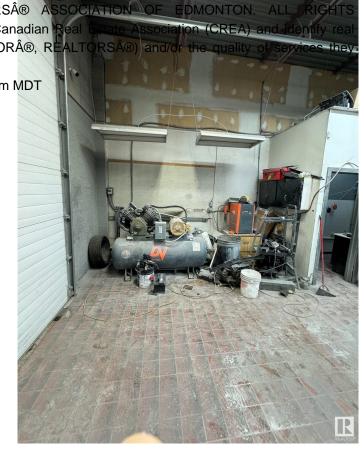

#### \$99,000

0 Bedroom, 0.00 Bathroom, Business on 0.00 Acres

Riel Business Park, St. Albert, AB

Auto body space for sale with all equipment and supplies included, offering a turnkey opportunity for an owner/operator. This fully equipped shop with makeup air unit comes with a frame auto body machine, paint booth, compressor, tools, and existing supplies, allowing for immediate operation. The business benefits from very low rent and an efficient work setup, making it an ideal investment for someone looking to establish or expand their presence in the industry. With everything in place, this is a rare chance to step into a fully functional shop without the hassle of starting from scratch.